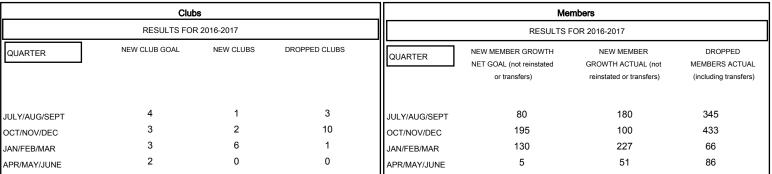

# MONTHLY MEMBERSHIP PROGRESS REPORT

## District 322C3

Results as of: 5/31/2017

#### NAZMUL HAQUE **LOCATION INDIA GMT CA**



## GOALS AND ACTUAL NEW CLUBS CUMULATIVE



### GOALS AND ACTUAL MEMBERS CUMULATIVE



| -■- NEW MEMB    | ER GROWTH NET GO  | AL  |
|-----------------|-------------------|-----|
| - ● - NEW MEME  | BER GROWTH ACTUA  | L   |
| - A - LAST YEAR | R MEMBERSHIP ACTU | JAL |
|                 |                   |     |
|                 |                   |     |
|                 |                   |     |

| DROPPED CLUBS: 14 |     |
|-------------------|-----|
| DROPPED MEMBERS   |     |
| DECEASED          | 10  |
| CLUB CANCELLED    | 382 |
| OTHER             | 538 |
| TOTAL             | 930 |

| 66 CLUBS OF 108 ADDED 1 OR MORE |
|---------------------------------|
| NEW MEMBERS                     |
|                                 |
|                                 |
|