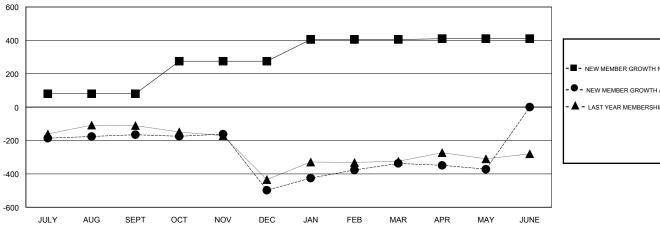

### GOALS AND ACTUAL MEMBERS CUMULATIVE

| -■- NEW MEMB    | ER GROWTH NET GO  | AL  |
|-----------------|-------------------|-----|
| - ● - NEW MEME  | BER GROWTH ACTUA  | L   |
| - A - LAST YEAR | R MEMBERSHIP ACTU | JAL |
|                 |                   |     |
|                 |                   |     |
|                 |                   |     |