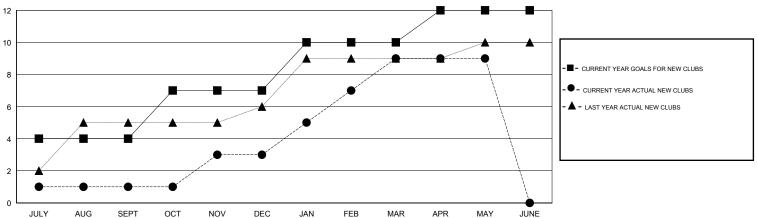

# MONTHLY MEMBERSHIP PROGRESS REPORT

## District 322C3

Results as of: 5/31/2017

#### NAZMUL HAQUE **LOCATION INDIA GMT CA**



## GOALS AND ACTUAL NEW CLUBS CUMULATIVE



### GOALS AND ACTUAL MEMBERS CUMULATIVE



| -■- NEW MEMB    | ER GROWTH NET GO  | AL  |
|-----------------|-------------------|-----|
| - ● - NEW MEME  | BER GROWTH ACTUA  | L   |
| - A - LAST YEAR | R MEMBERSHIP ACTU | JAL |
|                 |                   |     |
|                 |                   |     |
|                 |                   |     |

| DROPPED CLUBS: 14 |     |
|-------------------|-----|
| DROPPED MEMBERS   |     |
| DECEASED          | 10  |
| CLUB CANCELLED    | 382 |
| OTHER             | 538 |
| TOTAL             | 930 |

| 66 CLUBS OF 108 ADDED 1 OR MORE |
|---------------------------------|
| NEW MEMBERS                     |
|                                 |
|                                 |
|                                 |

| GENDER DISTE | R